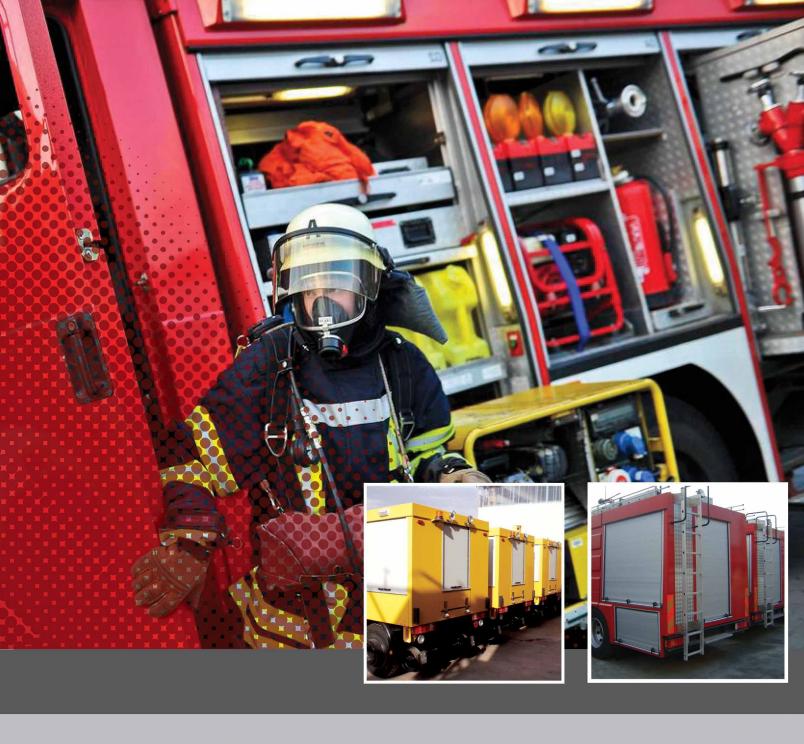

#### **Aluminum Store Roller Shutter**

- Roller shutters are anodized coating and made of high quality aluminum.
- Extremely durable.
- Easy to install and clean.
- · Water and dust proof.
- Different colours can be applied according to our clients' request.
- Roller shutters are produced with standart spaces as to demanded width and height.
- Personal and suitable productions for every kind of vehicle mounted equipment cabinets are possible.

# Works Perfectly...