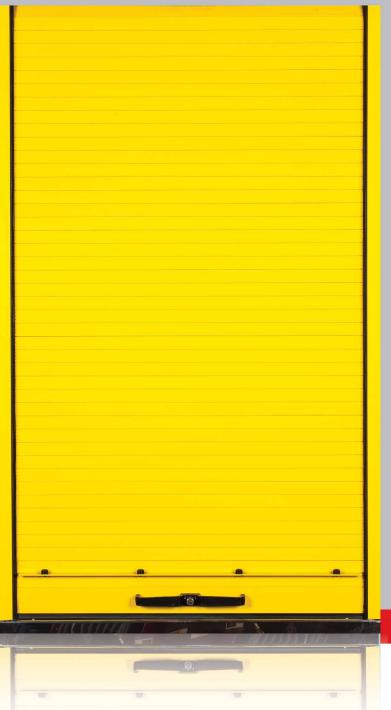

## **ARS SERIES**

Aluminum Store Roller Shutter

export@kozmaksan.com.tr www.kozmaksan.com.tr

#### **Aluminum Store Roller Shutter**



- Roller shutters are anodized coating and made of high quality aluminum.
- Extremely durable.
- Easy to install and clean.
- · Water and dust proof.
- Different colours can be applied according to our clients' request.
- Roller shutters are produced with standart spaces as to demanded width and height.
- Personal and suitable productions for every kind of vehicle mounted equipment cabinets are possible.



### **Led Lighting**

Optional lighting system applicable for all shutters (Lengths are optional)

## Roller Shutter Colour Options









#### Possible Dimensions

| Maksimum height | 2100 mm              |
|-----------------|----------------------|
| Maksimum width  | 2100 mm              |
| Minimum width   | 550 mm               |
| Maksimum area   | 4000 mm <sup>2</sup> |