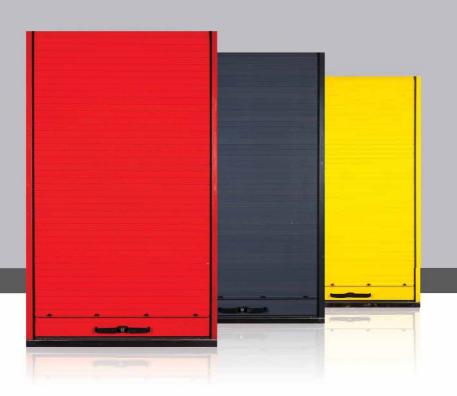

## **ARS SERIES**

Aluminum Store Roller Shutter

export@kozmaksan.com.tr www.kozmaksan.com.tr

#### **Aluminum Store Roller Shutter**



- Roller shutters are anodized coating and made of high quality aluminum.
- Extremely durable.
- Easy to install and clean.
- · Water and dust proof.
- Different colours can be applied according to our clients' request.
- Roller shutters are produced with standart spaces as to demanded width and height.
- Personal and suitable productions for every kind of vehicle mounted equipment cabinets are possible.



### **Led Lighting**

Optional lighting system applicable for all shutters (Lengths are optional)

## Roller Shutter Colour Options









#### Possible Dimensions

| Maksimum height | 2100 mm              |
|-----------------|------------------