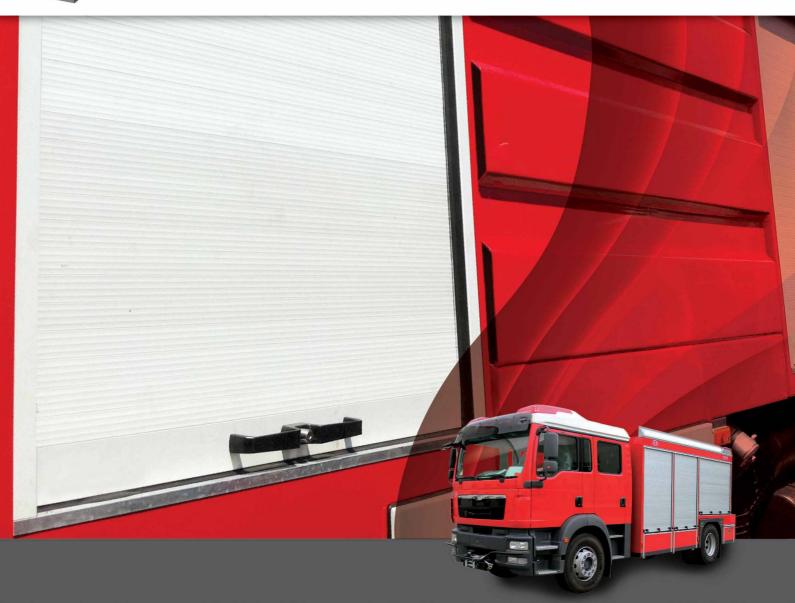

#### **Aluminum Store Roller Shutter**

- Roller shutters are anodized coating and made of high quality aluminum.
- Extremely durable.
- Easy to install and clean.
- · Water and dust proof.
- Different colours can be applied according to our clients' request.
- Roller shutters are produced with standart spaces as to demanded width and height.
- Personal and suitable productions for every kind of vehicle mounted equipment cabinets are possible.