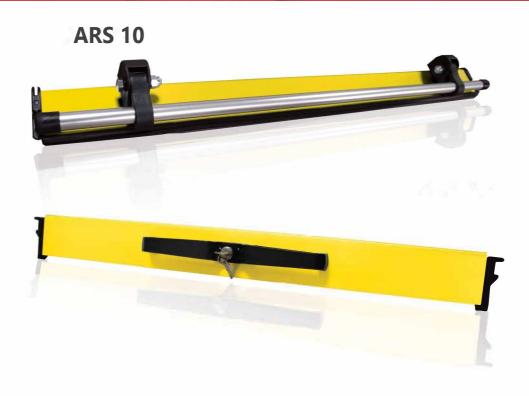

**Tumbler** 

Special designed aluminum tumblers Installed and with locking system

Spring Locking
Pipe-type spring locking (without key )

**Locking System** 

Resistant and durable locking system with its strong plastic feature

**Tumbler Connection Plate** 

Multiple installation feature provides optimum operation area

Handle Locking System
The most suitable designment for easy and comfort locking - unlocking feature

**Plastic Cord** 